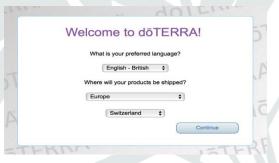

## How To Register

To begin your registration as a wholesale customer:

- 1. Click through to my DoTERRA page with this link.
- 2. Select your language and country (where the products will be shipped to) in the dropdown menu. If you are ordering from countries outside of Europe, other fields and policies may apply. The description below is intended for those ordering from Switzerland and European countries.